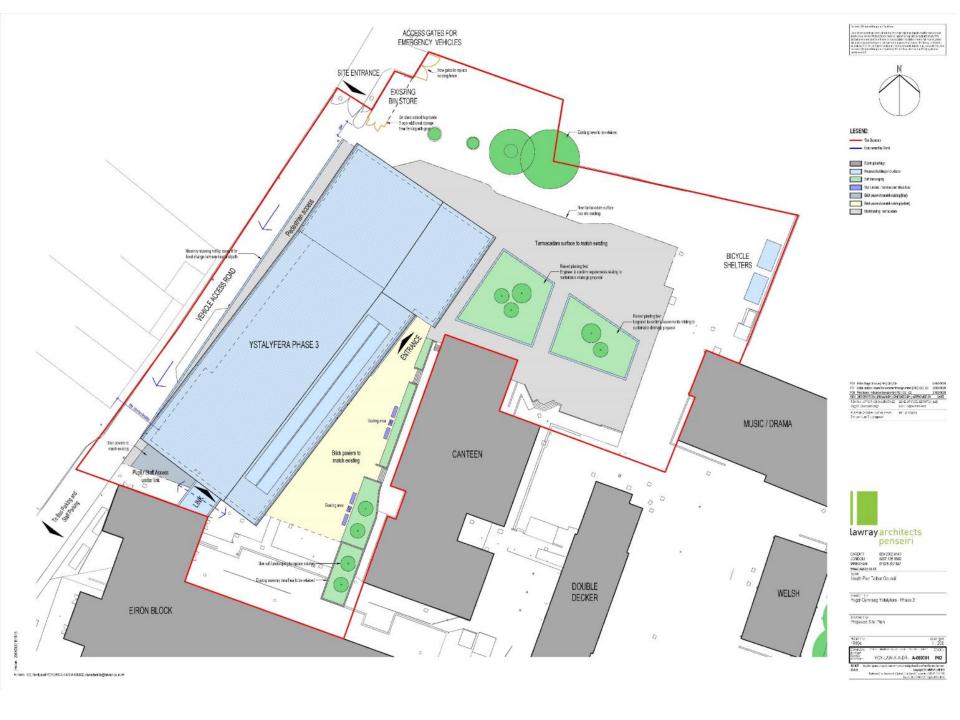

## LEGEND:

Exitophility: below in ex älbgen Dandides — Site Security

Hise.
Dendite reage and domach describe
Addition in Fine Consert insuring high Full Titler Co. vi.

Edito/decide cotos nominiosis Francistrati, or a for energial exceleración maging of sitetari angel en PT God el highly Lode Am

Dis Rechas (RECALC 1980) ARE
PER COMPANY (PANY DECEMBER AND ARE
PER COMPANY (PANY DECEMBER AND ARE
PER COMPANY AND ARE
PER COM

CARDET 009/2562 8145 CONDON 007 138 5665 WEEK-AN 019/8 567 567 Week-AN 019/8 527 567 Week-AN 019/8 527 567 Week-AN 019/8 527 567

Yegd Oynnaeg Ystalylora - Phase 3

Proposed 5-te Demoition Pan

YCY-LAW-X-X-DR- A-040101 P02

HONEY CO. Revil and POSE MANAGEMENT A SOURCE Investment of the August Co. R. M.

Perspective View 01 - Proposed North Elevation