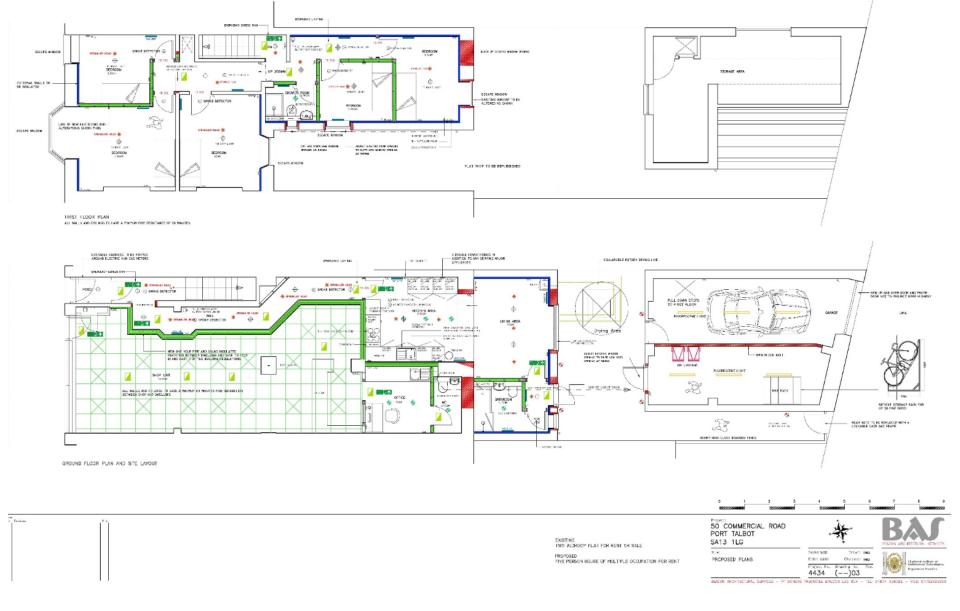

Fit Serr CL FeetLook F774 F64-C-4754-00000 Proedents@service.icnl

<u>APPLICATION NO:</u> P2020/0406 <u>DATE:</u> 14/05/2020

PROPOSAL: Proposed part change of use of shop (Use Class A1) and first floor flat (Use

Class C3) to a five-person House of Multiple Occupation (HMO) (Use Class C4), together with alterations to fenestration to main building and

outbuilding

LOCATION: 50 Commercial Road, Taibach SA13 1LG

APPLICANT: Mr Job Gutteling

TYPE: Full Plans

WARD: Taibach

LOCATION PLAN

SCALE 1:1250