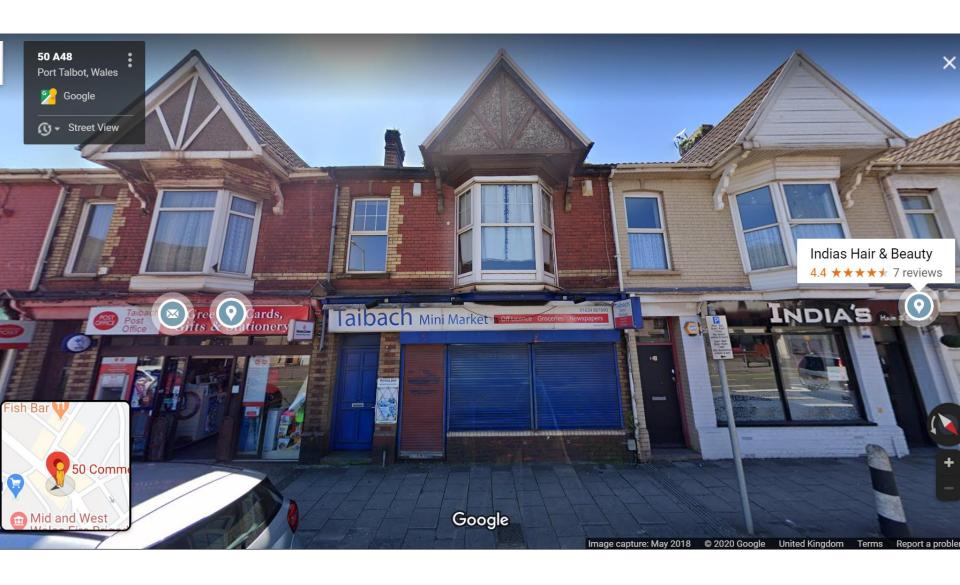

Class C3) to a five-person House of Multiple Occupation (HMO) (Use Class C4), together with alterations to fenestration to main building and

outbuilding

LOCATION: 50 Commercial Road, Taibach SA13 1LG

APPLICANT: Mr Job Gutteling

TYPE: Full Plans

WARD: Taibach

LOCATION PLAN

SCALE 1:1250