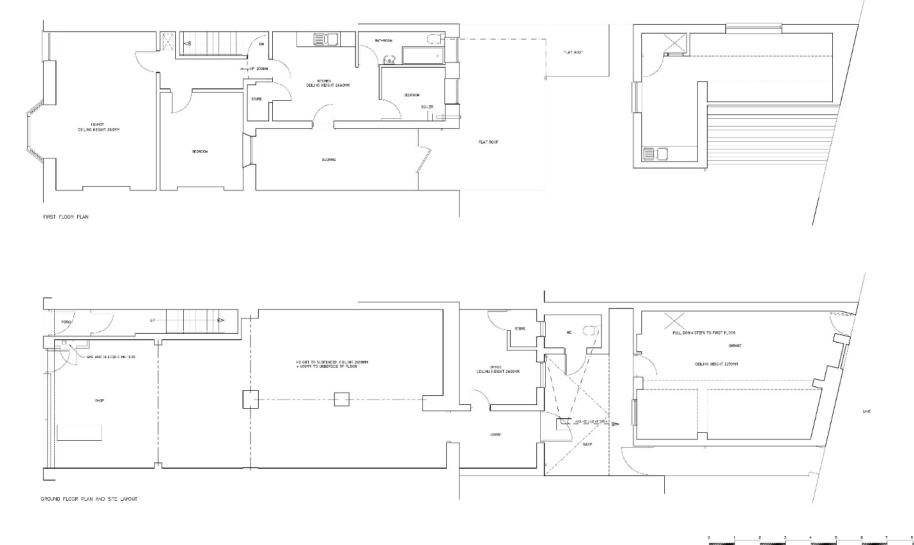

Fit Serr CL FeetLook F774 F64-C-4754-00000 Proedents@service.icnl

<u>APPLICATION NO:</u> P2020/0406 <u>DATE:</u> 14/05/2020

PROPOSAL: Proposed part change of use of shop (Use Class A1) and first floor flat (Use

Class C3) to a five-person House of Multiple Occupation (HMO) (Use Class C4), together with alterations to fenestration to main building and

outbuilding

LOCATION: 50 Commercial Road, Taibach SA13 1LG

APPLICANT: Mr Job Gutteling

TYPE: Full Plans

WARD: Taibach

LOCATION PLAN

SCALE 1:1250