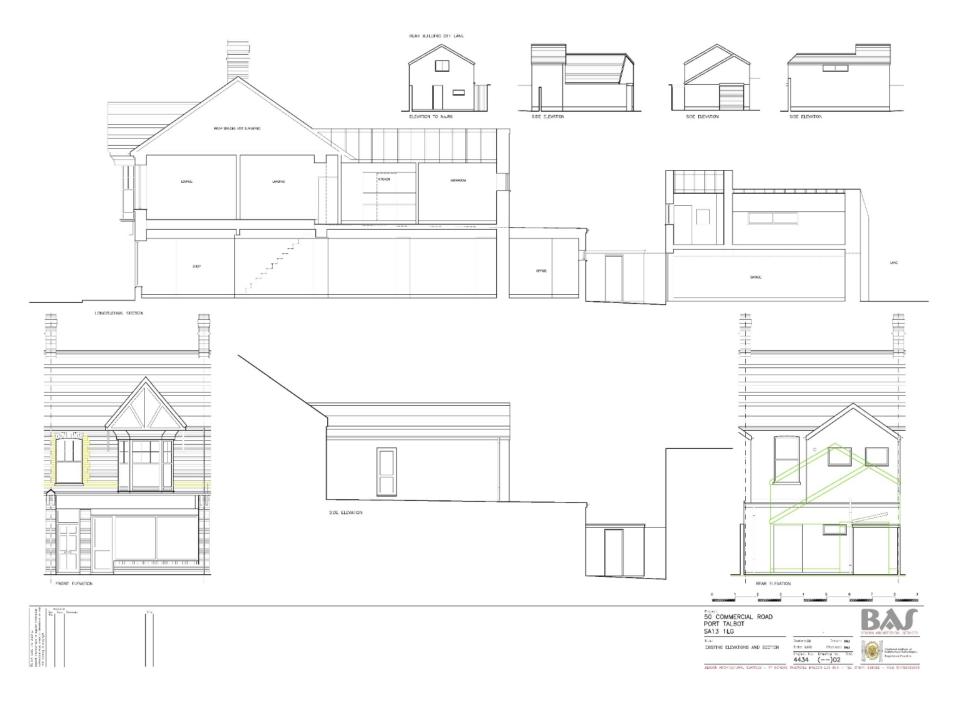

Fit Serr CL FeetLook F774 F64-C-4754-00000 Proedents@service.icnl

<u>APPLICATION NO:</u> P2020/0406 <u>DATE:</u> 14/05/2020

PROPOSAL: Proposed part change of use of shop (Use Class A1) and first floor flat (Use

Class C3) to a five-person House of Multiple Occupation (HMO) (Use Class C4), together with alterations to fenestration to main building and

outbuilding

LOCATION: 50 Commercial Road, Taibach SA13 1LG

APPLICANT: Mr Job Gutteling

TYPE: Full Plans

WARD: Taibach

LOCATION PLAN

SCALE 1:1250