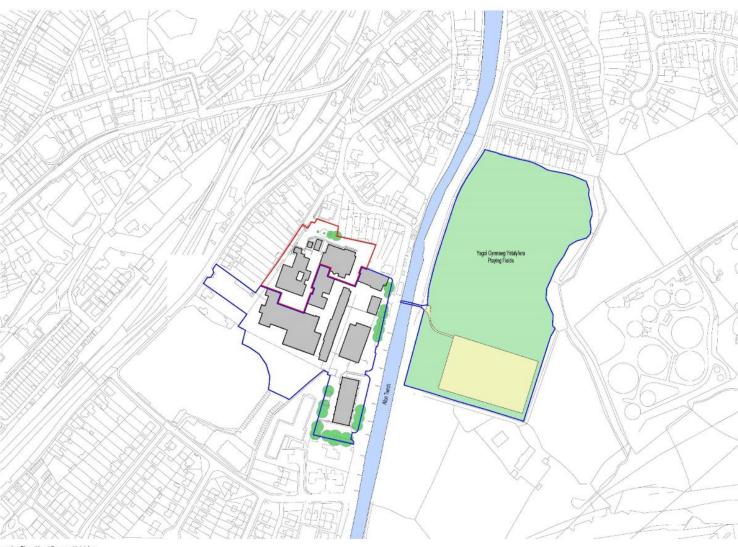

<u>APPLICATION NO:</u> P2020/0415 <u>DATE:</u> 21/05/2020

PROPOSAL: Construction of two storey school classroom building and

associated works.

LOCATION: Land At Ysgol Gymraeg Ystalyfera, Glan Yr Afon, Ystalyfera

APPLICANT: Director Of Education, NPTCBC

TYPE: Full Plans

WARD: Ystalyfera

Location Plan - Ysgol Gymraeg Ystalyfera 1: 1250

Limital Departing an include the officers of the property of the property of the control of the east of the Property of the control of the property of the east of the property of the control of the property of the control of the property of the control of the control of the control of the lands of property of the control of the control of the control of lands of property of the control of lands of property of the control of the control