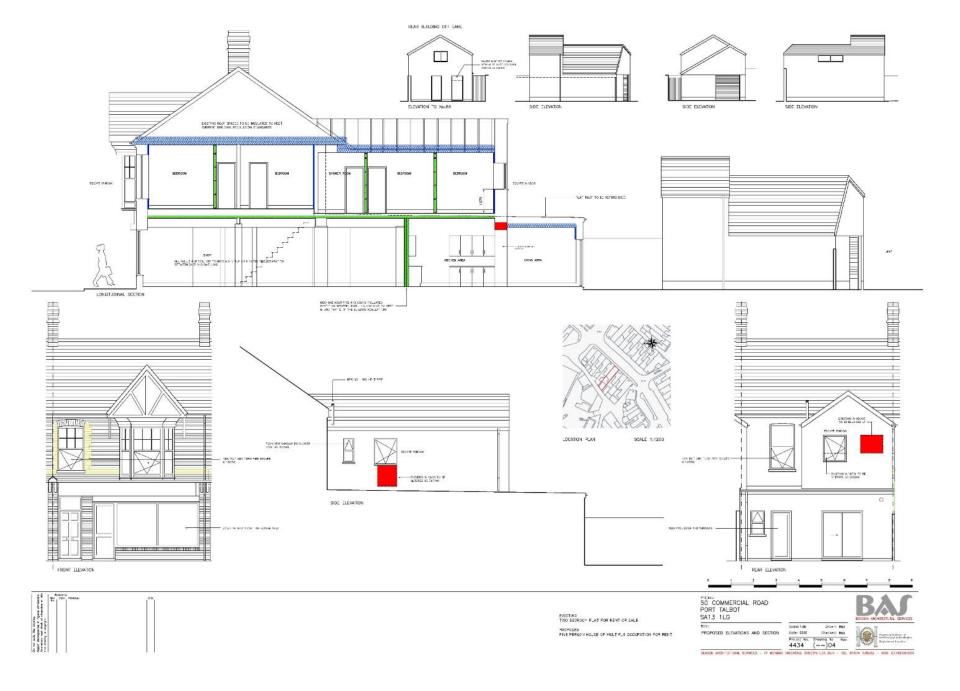

Class C3) to a five-person House of Multiple Occupation (HMO) (Use Class C4), together with alterations to fenestration to main building and

outbuilding

LOCATION: 50 Commercial Road, Taibach SA13 1LG

APPLICANT: Mr Job Gutteling

TYPE: Full Plans

WARD: Taibach

LOCATION PLAN

SCALE 1:1250